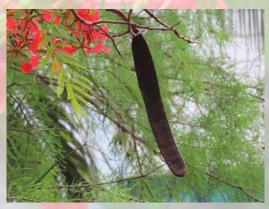

## Delonix regia

大型落葉喬木,原產地馬達加斯加,高度可達20米。於夏季月的花期鳳凰木滿樹紅花,像被烈火包圍,故中英文均有(火樹 Flame Tree)之稱,八至十月會結出黑色巨型莢果。在香港的行人道和公園内十分常見,鳳凰木與香港另一常見樹木藍花楹十分相似,在非花季時主要區分特徵為其樹葉,鳳凰木葉是二回偶數羽狀複葉而藍花楹葉是二回奇數羽狀複葉。

Flame Tree is a large deciduous tree species which is native to Madagascar. It can grow up to 20m. During the flowering period in summer, tree crowns are covered in red flowers resembling flames. It bears black pod fruits from late summer to autumn. Flame trees are commonly found in streets and parks in Hong Kong. Delonix regia looks similarly to another tree species - Jacaranda mimosifolia. Despite the difference in flower colour, the leaves of two species are distinguishing. Flame tree leaves are paripinnate while Jacaranda tree leaves are imparipinnate.

花 flowers

鳳凰木(右)與藍花楹葉片比較 comparison of leaves between flame tree (right) and Jacaranda tree

莢果 pod fruits