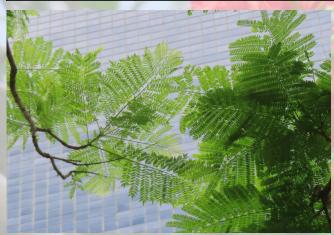

## Delonix regia

大型落葉喬木,原產地馬達加斯加,高度可達20米。於夏季月的花期鳳凰木滿樹紅花,像被烈火包圍,故中英文均有(火樹 Flame Tree)之稱,八至十月會結出黑色巨型莢果。在香港的行人道和公園内十分常見,鳳凰木與香港另一常見樹木藍花楹十分相似,在非花季時主要區分特徵為其樹葉,鳳凰木葉是二回偶數羽狀複葉而藍花楹葉是二回奇數羽狀複葉。

Flame Tree is a large deciduous tree species which is native to Madagascar. It can grow up to 20m. During the flowering period in summer, tree crowns are covered in red flowers resembling flames. It bears black pod fruits from late summer to autumn. Flame trees are commonly found in streets and parks in Hong Kong. Delonix regia looks similarly to another tree species - Jacaranda mimosifolia. Despite the difference in flower colour, the leaves of two species are distinguishing. Flame tree leaves are paripinnate while Jacaranda tree leaves are imparipinnate.

花 flowers

鳳凰木(右)與藍花楹葉片比較 comparison of leaves between flame tree (right) and Jacaranda tree

莢果 pod fruits