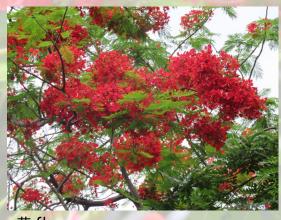

## Delonix regia

大型落葉喬木,原產地馬達加斯加,高度可達20米。於夏季月的花期鳳凰木滿樹紅花,像被烈火包圍,故中英文均有(火樹 Flame Tree)之稱,八至十月會結出黑色巨型莢果。在香港的行人道和公園内十分常見,鳳凰木與香港另一常見樹木藍花楹十分相似,在非花季時主要區分特徵為其樹葉,鳳凰木葉是二回偶數羽狀複葉而藍花楹葉是二回奇數羽狀複葉。

Flame Tree is a large deciduous tree species which is native to Madagascar. It can grow up to 20m. During the flowering period in summer, tree crowns are covered in red flowers resembling flames. It bears black pod fruits from late summer to autumn. Flame trees are commonly found in streets and parks in Hong Kong. Delonix regia looks similarly to another tree species - Jacaranda mimosifolia. Despite the difference in flower colour, the leaves of two species are distinguishing. Flame tree leaves are paripinnate while Jacaranda tree leaves are imparipinnate.

花 flowers

鳳凰木(右)與藍花楹葉片比較 comparison of leaves between flame tree (right) and Jacaranda tree

莢果 pod fruits